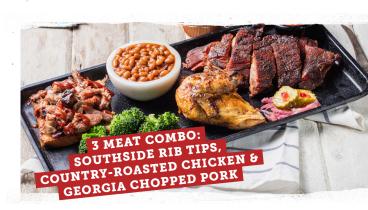

over hickory until it's juicy and tender. \$18.99 **Southside Rib Tips** (1450 Cal.)

Memphis-Style, dry-rubbed tips. Served with a side of jalapeño pickled red onions, spicy Hell-Fire Pickles and our Southside BBQ sauce.

\$17.99 Country-Roasted Chicken (650 Cal.) Specially seasoned 1/2 chicken, roasted and char-grilled to perfection.

**BBQ Chicken** (700 Cal.) \$17.99 Country-Roasted Chicken flame-kissed and

slathered with Rich & Sassy®.

## ADD AN EXTRA MEAT (330-680 CAL) FOR \$5.99

**2 Meat Combo** (630-1860 Cal.) **\$22.99** 

**3 Meat Combo** (1040-2480 Cal.) **\$26.99** 

Choose any different meats from below.