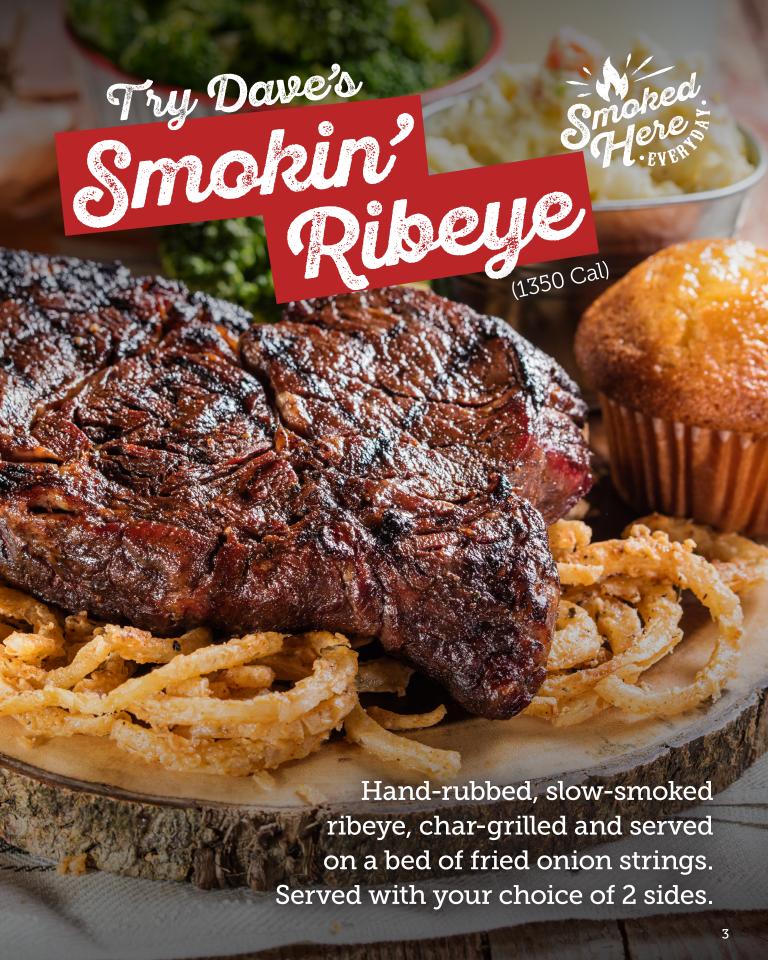

Dave's Smokin' Ribeye\* Hand-rubbed, slow-smoked ribeye, char-grilled and served on a bed of fried Onion Strings.

8 oz. (675 Cal.) \$22.99 | 16 oz. (1350 Cal.) \$34.99