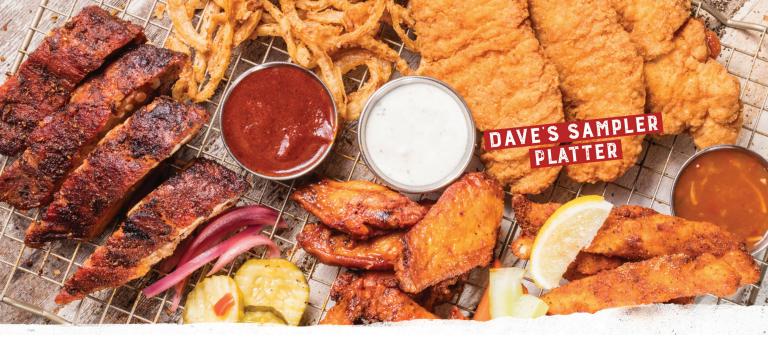

**Dave's Sampler Platter** (2550-3200 Cal.) **\$26.99** Southside Rib Tips, Chicken Tenders, Sweetwater

Southside Rib Tips, Chicken Tenders, Sweetwater Catfish Fingers, Onion Strings and Traditional or Boneless Wings tossed in your choice of sauce.