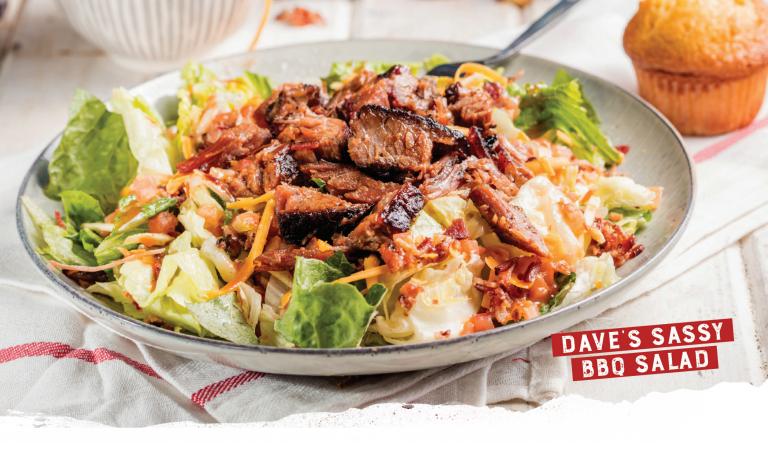

#### Dave's Sassy BBQ Salad (660-770 Cal.) \$15.99

Choice of Georgia Chopped Pork, Texas Beef Brisket or Chicken (BBQ pulled, grilled or crispy). Served on crisp greens with bacon, cheddar cheese, tomatoes and shoestring potatoes. Tossed with honey BBQ dressing. Served with a Corn Bread Muffin (260 Cal.).