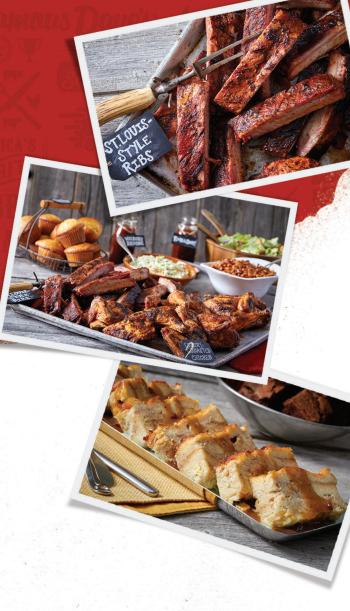

#### St. Louis-Style Spareribs

Hand-rubbed with Dave's secret blend of spices and pitsmoked for 3 - 4 hours over a smoldering hickory fire. Then slathered with Rich & Sassy® over an open flame to seal in the Famous flavor with a crispy, caramelized coating.

#### **Baby Back Ribs**

2 slow-smoked options: Original style - Dave's own rib rub and Sweet & Zesty® sauce or Memphis-Style - rubbed with a secret recipe of herbs and spices, hit with a vinegar mop and served naked.