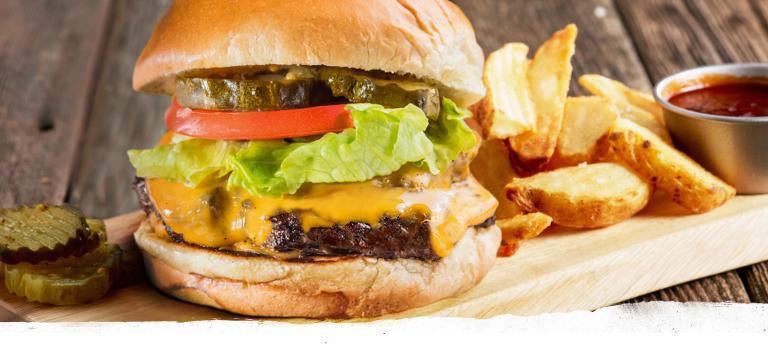

#### Dave's Favorite\* (850 Cal.)

\$15.99

Slathered with Rich  $\vartheta$  Sassy® and topped with melted Monterey Jack cheese and bacon.

#### Devil's Spit®\* (880 Cal.)

\$15.99

Slathered with Devil's Spit® BBQ sauce and topped with melted pepper-Jack cheese, bacon and spicy Hell-Fire Pickles.

#### **Ultimate\*** (1020 Cal.)

\$16.99

Piled high with Georgia Chopped Pork, bacon, sharp American cheese and our signature Sweet & Zesty BBQ sauce.