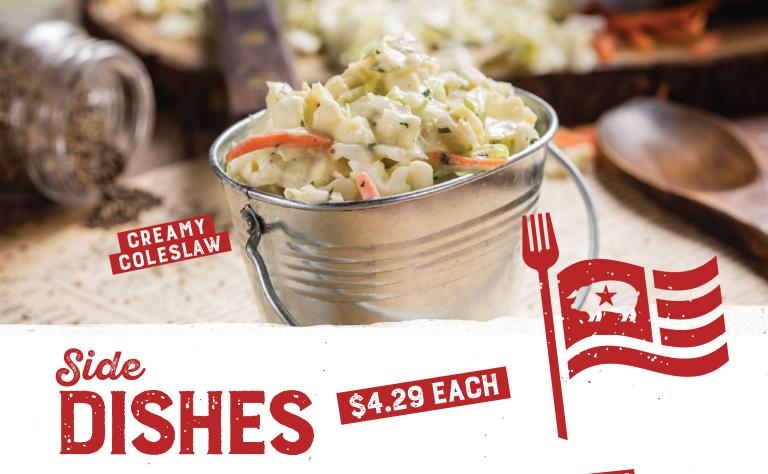

Collard Greens (160 Cal.)

Available Seasonally

Garlic Red-Skin Mashed Potatoes (100 Cal.)

Potato Salad (130 Cal.)

Fresh-Steamed Broccoli (70 Cal.)

Creamy Coleslaw (200 Cal.)

Grilled Pineapple Steaks (160 Cal.)