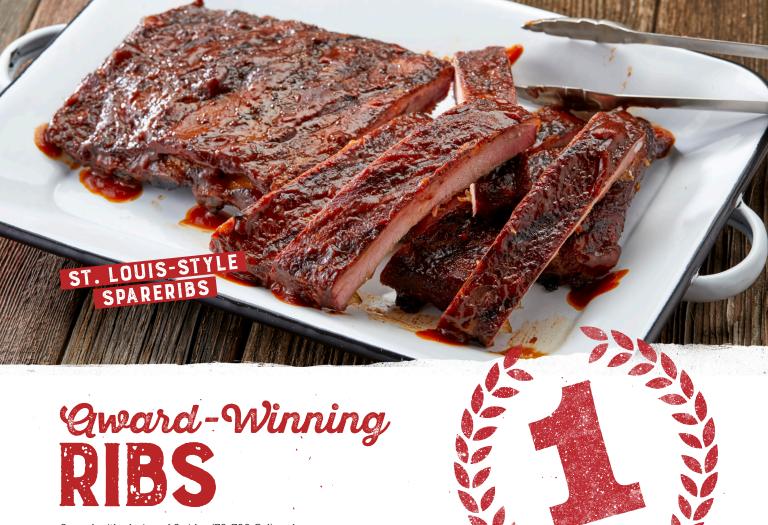

#### St. Louis-Style Spareribs

Hand-rubbed with Dave's secret blend of spices and pitsmoked for 3 - 4 hours over a smoldering hickory fire. Then slathered with Rich & Sassy® over an open flame to seal in the Famous flavor with a crispy, caramelized coating.

| \$19.99 |
|---------|
| \$24.99 |
| \$29.99 |
| \$34.99 |
|         |