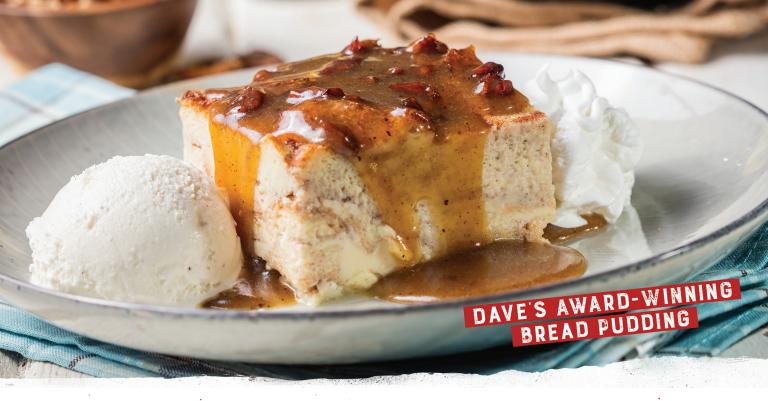

# Handcrafted DESSERTS

Melt-in-your-mouth, scratch-made bread pudding and pecan praline sauce, served with vanilla ice cream.

Down Home Banana Pudding (470 Cal.)

Rich and creamy handmade banana pudding.

Seasonal Dessert (Various Cal.)