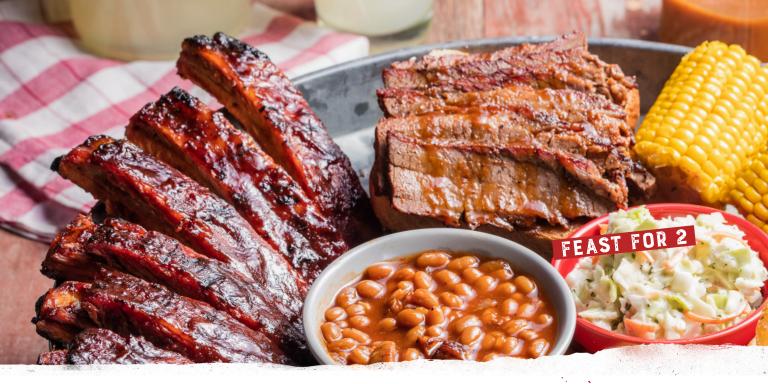

#### Feast For 2 (4170-4200 Cal.)

\$52.99

Generous helpings of St. Louis-Style Spareribs, Country-Roasted Chicken, choice of Texas Beef Brisket or Georgia Chopped Pork, Creamy Coleslaw, Famous Fries, Wilbur Beans, Sweet Corn and Corn Bread Muffins. Served family-style for 2-3 people.