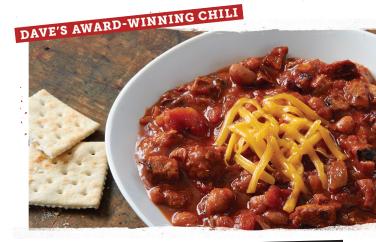

#### Dave's Award-Winning Chili

Scratch-made with hot link sausage, hamburger, chili beans, onions, chipotle peppers, signature spices and a touch of Rich  $\theta$  Sassy® BBQ sauce.

Cup (380 Cal.) \$5.49 | Bowl (490 Cal.) \$7.99