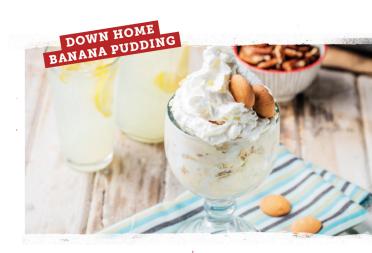

# Handcrafted DESSERTS

Melt-in-your-mouth, scratch-made bread pudding and pecan praline sauce, served with vanilla ice cream.

Down Home Banana Pudding (470 Cal.)

Rich and creamy handmade banana pudding.

Seasonal Dessert (Various Cal.)