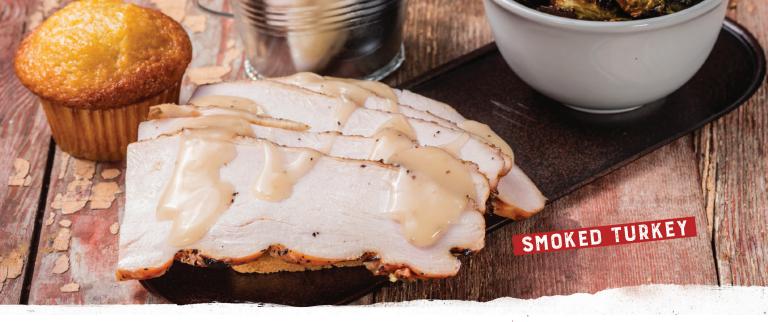

\$24.99 Burnt Ends (1270 Cal.) Tender pieces of Texas Beef Brisket seared and caramelized with Sweet & Zesty® BBQ sauce.

Smoked Turkey (570 Cal.) \$17.99 House-smoked, sliced turkey breast served with gravy.