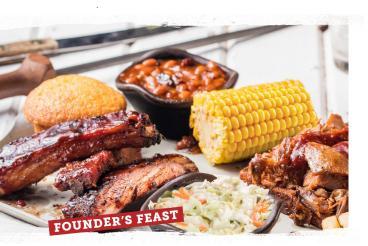

#### Founder's Feast (2260/2330 Cal.)

\$30.99

Georgia Chopped Pork, 1/4 Country-Roasted or BBQ Chicken, 3 St. Louis-Style Spareribs, Sweet Corn, Wilbur Beans, Creamy Coleslaw, Famous Fries and a Corn Bread Muffin.